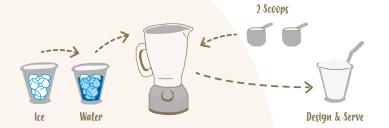

## For 160Z/475ml cup

- 1. Add ice cubes up to 3/4 of cup
- 2. Add water up to 3/4 of cup
- 3. Pour into the Blender
- 4. Add 2 scoops (80g) of Milk Shake powder.
- 5. Blend at high speed for 30 seconds or until smooth.
- 6. Decorate with whipped cream and topping.
- 7. Ready to serve!